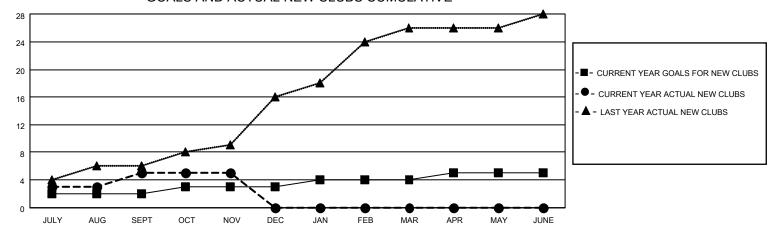

## GOALS AND ACTUAL NEW CLUBS CUMULATIVE

## LOCATION INDIA District 3233 C Results as of: 11/30/2021

| Clubs                 |               |           |               | Members               |                        |                         |                                                    |
|-----------------------|---------------|-----------|---------------|-----------------------|------------------------|-------------------------|----------------------------------------------------|
| RESULTS FOR 2021-2022 |               |           |               | RESULTS FOR 2021-2022 |                        |                         |                                                    |
| QUARTER               | NEW CLUB GOAL | NEW CLUBS | DROPPED CLUBS | QUARTER MEME          | BER GROWTH NET<br>GOAL | MEMBER GROWTH<br>ACTUAL | DROPPED<br>MEMBERS ACTUAL<br>(including transfers) |
| JULY/AUG/SEPT         | 2             | 5         | 3             | JULY/AUG/SEPT         | 60                     | 183                     | 121                                                |
| OCT/NOV/DEC           | 1             | 0         | 6             | OCT/NOV/DEC           | 60                     | 41                      | 150                                                |
| JAN/FEB/MAR           | 1             | 0         | 0             | JAN/FEB/MAR           | 40                     | 0                       | 0                                                  |
| APR/MAY/JUNE          | 1             | 0         | 0             | APR/MAY/JUNE          | 40                     | 0                       | 0                                                  |