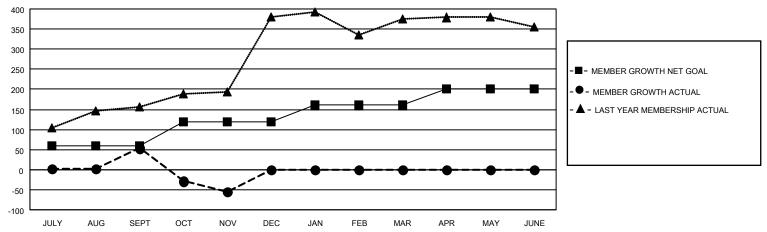

## GOALS AND ACTUAL MEMBERS CUMULATIVE

| DROPPED CLUBS: 9 |     | 28 CLUBS OF 130 ADDED 1 OR<br>MORE NEW MEMBERS | GENDER DISTRIBUTION                 |                |  |
|------------------|-----|------------------------------------------------|-------------------------------------|----------------|--|
|                  |     | WORE NEW MEMBERS                               | MALE 1,913 (                        |                |  |
|                  |     |                                                | FEMALE                              | 1,098 (36.47%) |  |
| DROPPED MEMBERS  |     |                                                | NON BINARY                          | 0 (0.00%)      |  |
|                  |     |                                                | PREFER NOT TO ANSWER                | 0 (0.00%)      |  |
| DECEASED         | 6   |                                                |                                     |                |  |
| CLUB CANCELLED   | 120 | CLICK HERE FOR CUMULATIVE                      | TOTAL FAMILY UNIT MEMBERS 1,073     |                |  |
| OTHER            | 145 | MEMBERSHIP DATA                                |                                     |                |  |
| TOTAL            | 271 |                                                | FAMILY MEMBERS PAYING HALF DUES 620 |                |  |
|                  |     |                                                |                                     |                |  |

## LOCATION INDIA District 3233 C Results as of: 11/30/2021

| Clubs                 |               |           |               | Members               |                        |                         |                                                    |
|-----------------------|---------------|-----------|---------------|-----------------------|------------------------|-------------------------|----------------------------------------------------|
| RESULTS FOR 2021-2022 |               |           |               | RESULTS FOR 2021-2022 |                        |                         |                                                    |
| QUARTER               | NEW CLUB GOAL | NEW CLUBS | DROPPED CLUBS | QUARTER MEME          | BER GROWTH NET<br>GOAL | MEMBER GROWTH<br>ACTUAL | DROPPED<br>MEMBERS ACTUAL<br>(including transfers) |
| JULY/AUG/SEPT         | 2             | 5         | 3             | JULY/AUG/SEPT         | 60                     | 183                     | 121                                                |
| OCT/NOV/DEC           | 1             | 0         | 6             | OCT/NOV/DEC           | 60                     | 41                      | 150                                                |
| JAN/FEB/MAR           | 1             | 0         | 0             | JAN/FEB/MAR           | 40                     | 0                       | 0                                                  |
| APR/MAY/JUNE          | 1             | 0         | 0             | APR/MAY/JUNE          | 40                     | 0                       | 0                                                  |